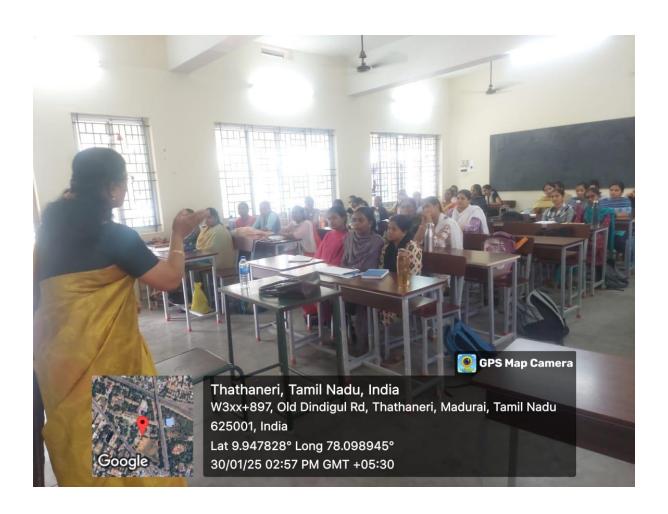

### **GUEST LECTURE AT FATIMA COLLEGE**

Name of the Program : Guest Lecture at Fatima College

Venue : Fatima College

Date : 30.1.2025

No. of Students participated : 50 students

Mrs. G. Krishnaveni, Head, Department of Social Work has a Resource Person for a Guest Lecture on self-analysis for the students of Computer Science at Fatima College