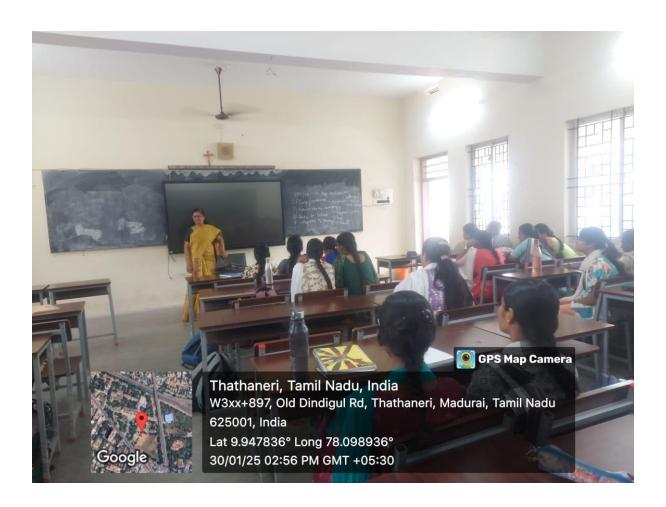

### **GUEST LECTURE AT FATIMA COLLEGE**

Name of the Program : Guest Lecture at Fatima College

Venue : Fatima College

Date : 30.1.2025

No. of Students participated : 50 students

Mrs. G. Krishnaveni, Head, Department of Social Work has a Resource Person for a Guest Lecture on self-analysis for the students of Computer Science at Fatima College