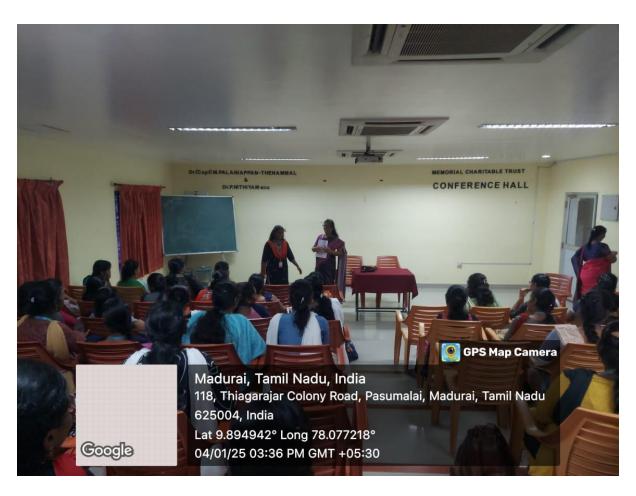

#### GUEST LECTURE AT KAMARAJ ENGINEERING COLLEGE

Name of the Program : Guest Lecture at Kamaraj Engineering

College

Venue : Kamaraj Engineering College

Date : 4.1.2025

No. of Students participated : 120 students

Mrs. Krishna veni, Head, Department of social work has been a resource person for a Guest Lecture on Emotional Health Organised by the Internal Complaints Committee of Kamaraj College of Enginerring and Tecnology, Viruthunagar on 04.01.2025. The Session was Organized for the girl students of that College in which the resource person demonstrated the expression of various emotions and its action reaction responses. Then a few case studies were presented for their better understanding.