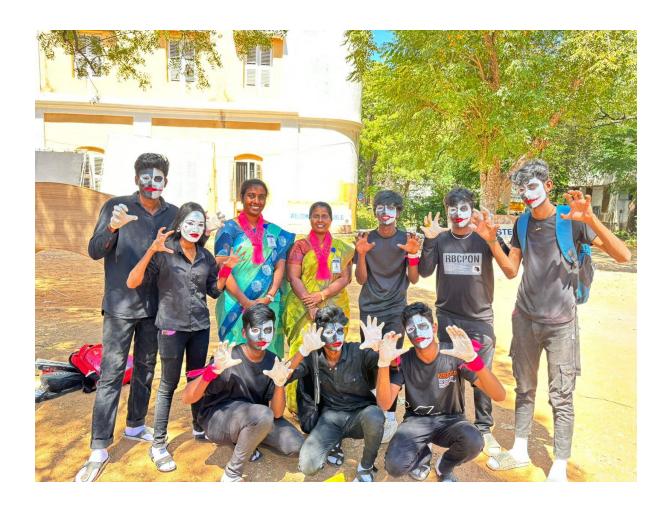

### **ONE BILLION RISING**

Name of the Program : Rise for Freedom& Rise Against

Exploitation

Venue : Gandhi Memorial Museum

Date : 14.02.2025

No. of Students participated : 50 students

### **Report**

One Billion Raising program was organized by EKTA Resource Centre which is working for women. They observe February 14 as a day for violence against women. The main motto of this programme is to uplift the women and to eradicate violence against women. our social work department also a part of this programme . our students participated their rally on that day and 8 students participated in MIME event regarding freedom of women from violence.