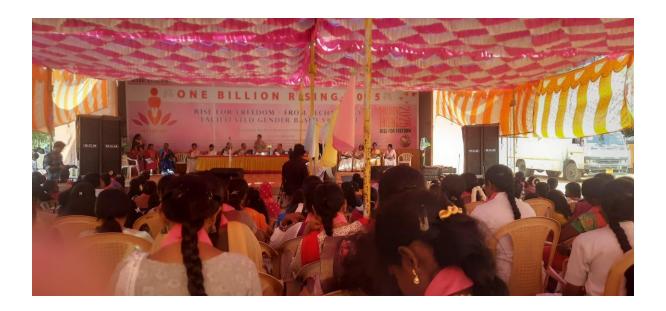

### **ONE BILLION RISING**

Name of the Program : Rise for Freedom& Rise Against

Exploitation

Venue : Gandhi Memorial Museum

Date : 14.02.2025

No. of Students participated : 50 students

### **Report**

One Billion Raising program was organized by EKTA Resource Centre which is working for women. They observe February 14 as a day for violence against women. The main motto of this programme is to uplift the women and to eradicate violence against women. our social work department also a part of this programme . our students participated their rally on that day and 8 students participated in MIME event regarding freedom of women from violence.

### ONE BILLION RISING

Date: 14th February, 2025

Venue – Gandhi Museum Time 9.00 a.m to 2.00 p.m

Organised By – EKTA Resource Center For Women, Madurai.

In Collaboration with

Dept.of Communication - MKU, Sakthi Vidiyal, Koodu Women Readers Forum, Soco Trust, Justice Shivara Patil Foundation, AA Academy, ISM, DEEPAM, TN - Women's Collective, Antenna Trust, Mahalir Sakthi, Ilakku, New Creations, Jan Shikshan Sansthan, Thadam Trust, Mahalir Munnetra Sangam, One Stop Centre, Thiyagam Women Trust, Sand Trust, REACT, PAD, Annai Institute of Vocational Training, Vision Foundation, Suvadugal, Evidence, Payir, VAPS, Arogya Agam, People's Watch, Velliveethiyar School, Sermathai Vasan College, Mannar Thirumalai Naicker College, Madurai Institute of Social Sciences, The American College, Tamilnadu Technical Training School & Paramedical Institute, District Hub for empowerment of women, Paavai Foundation, Rotary Laharry School, Interact club of Madurai Phoenix, MPF International School.