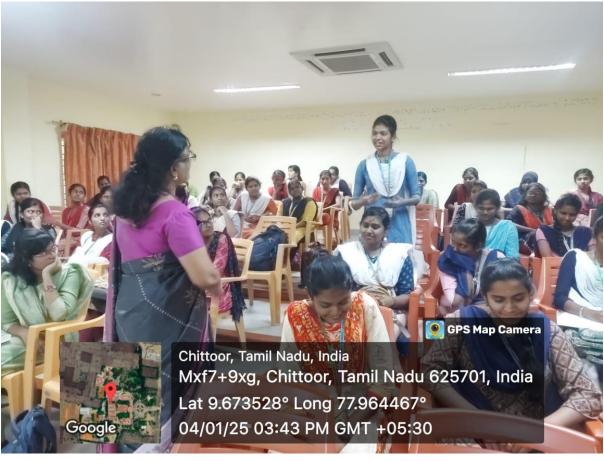

#### GUEST LECTURE AT KAMARAJ ENGINEERING COLLEGE

Name of the Program : Guest Lecture at Kamaraj Engineering

College

Venue : Kamaraj Engineering College

Date : 4.1.2025

No. of Students participated : 120 students

Mrs. Krishna veni, Head, Department of social work has been a resource person for a Guest Lecture on Emotional Health Organised by the Internal Complaints Committee of Kamaraj College of Enginerring and Tecnology, Viruthunagar on 04.01.2025. The Session was Organized for the girl students of that College in which the resource person demonstrated the expression of various emotions and its action reaction responses. Then a few case studies were presented for their better understanding.